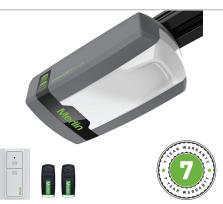

#### **Commander** Extreme

Designed to operate with cyclone, wind-rated and • myQ technology allows for the monitoring & control heavy custom doors. With bright LED lighting, Commander Extreme is myQ compatible with the • Optional battery backup ensures access even when the additional purchase of the myQ Connectivity Kit and compatible with Battery Backup for added safety and security. 7 year warranty.

Included accessories: 2 x Premium+ Remotes: Two Button Wireless Wall Remote

- Security+2.0 remote transmitters select strongest frequency, with encrypted rolling code
- of your garage door opener away from home