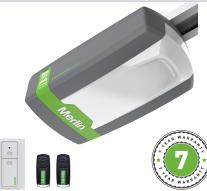

#### **Commander** Elite

Designed for sectional garage doors, Commander • Compatible with myQ technology which allows for the Elite is quiet, powerful and reliable. It's also feature-packed, with myQ and Battery Backup compatibility, bright LED lighting, energy save mode and safety reversing. 7 year warranty.

**Included accessories:** 2 x Premium+ Remotes; Two Button Wireless Wall Remote

- Security+2.0 remote transmitters select strongest frequency, with encrypted rolling code
- monitoring & control of your garage door opener away
- Quiet DC motor eliminates noise and vibrations through the ceiling and provides smooth operation
- Compatible with optional Battery Backup accessory which ensures access even when the power is out\*
- Powerful LED lighting illuminates your garage corner-to-corner