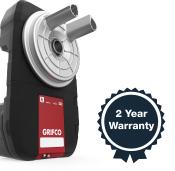

#### **GRIFCO LR-DRIVE**

#### Light Commercial Roller Door Operator

- Faster: LR-Drive opens a 2.4m high door in only 21 seconds. Fastest in its class!
- Stronger: The powerful motor and gearbox can lift roller doors up to 28m<sup>2</sup>
- Thinner: The incredibly thin operator requires only 45mm of sideroom clearance
- Smarter: LR-Drive is myQ compatible and features dedicated inputs for open / close
- Security+2.0 remote transmitters select strongest frequency, with encrypted rolling code
- Compatible with myQ technology which allows for the monitoring & control of your garage door opener