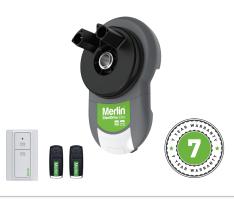

#### **Commander** Essential

Quiet reliable DC motor can open residential doors up to 90kg. Commander Essential is myQ compatible with additional purchase of Safety IR Beams and myQ Gateway. 5 year warranty.

**Included accessories:** 2 x Premium+ Remotes; Two Button Wireless Wall Remote

- · Security+2.0 remote transmitters select strongest frequency, with encrypted rolling code
- Compatible with myQ technology which allows for the monitoring & control of your garage door opener away
- Quiet DC motor eliminates noise and vibrations through the ceiling and provides smooth operation
- Powerful LED lighting illuminates your garage