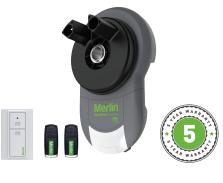

#### SilentDrive Essential

The quiet and reliable SilentDrive Essential is ideal for single roller doors. SilentDrive Essential is myQ compatible with additional purchase of the myQ Connectivity Kit. 5 year warranty.

Included accessories: 2 x Premium+ Remotes, Two Button Wireless Wall Remote, Weight Bar

- Security+2.0 remote transmitters select strongest frequency, with encrypted rolling code
- Compatible with myQ technology which allows for the monitoring & control of your garage door opener away