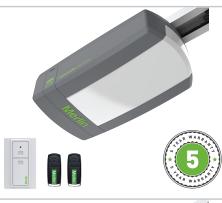

#### **Commander** Essential

Quiet reliable DC motor can open residential doors up to 90kg. Commander Essential is myQ compatible with additional purchase of Safety IR Beams and myQ Gateway. 5 year warranty.

**Included accessories:** 2 x Premium+ Remotes; Two Button Wireless Wall Remote

- · Security+2.0 remote transmitters select strongest frequency, with encrypted rolling code
- Compatible with myQ technology which allows for the monitoring & control of your garage door opener away
- Quiet DC motor eliminates noise and vibrations through the ceiling and provides smooth operation
- Powerful LED lighting illuminates your garage