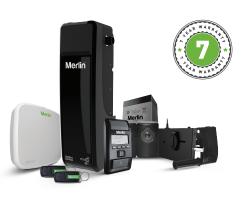

#### **Commander** Ultimate

Commander Ultimate is a powerful, fully-featured wall mount garage door opener. It offers unmatched ease of connectivity via integrated myQ WiFi and a space-saving design welcomed by home owners. 7 year warranty.

**Included accessories:** 2 x Premium+ remotes, Smart Control Panel, myQ Remote Light, The Protector System™ (Safety IR Beams), Automatic Door Lock, Cable Tension Monitor, Battery Backup

- Built-in WiFi for the easiest way to connect the garage
- myQ technology allows for the monitoring & control of your garage door opener away from home
- myQ remote LED light is designed to illuminate your garage or workspace. Controlled by a garage door opener, remote control or the myQ app
- Integrated battery backup ensures access even when
- Space saving design maximises your garage space.
- Security+2.0 remote transmitters select strongest frequency, with encrypted rolling code